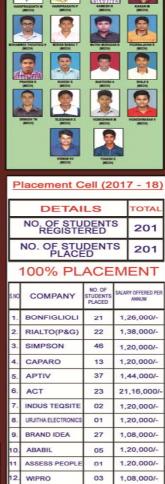

| DETAILS                   | TOTAL |
|---------------------------|-------|
| NO OF STUDENTS REGISTERED | 184   |
| NO OF STUDENTS PLACED     | 184   |
| % OF PLACEMENT - 1009     | %     |

|   | SL.<br>NO. | COMPANY                             | TOTAL | Compensation Offered<br>Per Annum |
|---|------------|-------------------------------------|-------|-----------------------------------|
|   | 1          | ESSAR GROUP                         | 14    | 1,44,000 /-                       |
|   | 2          | JUST DIAL                           | 03    | 3,29,000 /-                       |
|   | 3          | TECKNOWELD ALLOYS                   | 30    | 1,24,000 /-                       |
|   | 4          | ACT                                 | 27    | 2,00,000 /-                       |
|   | 5          | TAYANA SOFTWARE                     | 01    | 2,16,000 /-                       |
|   | 6          | AB8                                 | 03    | 2,60,000 /-                       |
|   | 7          | AKSHAYA AIR CONDITIONERS            | 14    | 1,20,000 /-                       |
|   | 8          | DELPHI                              | 31    | 1,48,000 /-                       |
| Į | 9          | G.S COMMUNICATIONS                  | 02    | 1,08,000 /-                       |
| ı | 10         | ECHO ADVANCE POLYTECH INDIA PVT LTD | 11    | 1,44,000 /-                       |
| L | 11         | MODINE THERMAL INDIA PVT LTD        | 13    | 1,53,000 /-                       |
| ı | 12         | WPR0                                | 18    | 1,04,000 /-                       |
|   | 13         | VENUS PRECISION INDIA LTD           | 11    | 1,20,000 /-                       |
| ı | 14         | MRF                                 | 01    | 2,52,000 /-                       |
|   | 15         | SANMAR GROUP                        | 01    | 1,56,000 /-                       |
|   | 16         | RENAULT NISSAN TECH                 | 02    | 2,52,000 /-                       |
|   | 17         | VENTURE LIGHTING INDIA              | 02    | 1,14,000 /-                       |
|   |            | PVTLTD TOTAL                        | 184   |                                   |