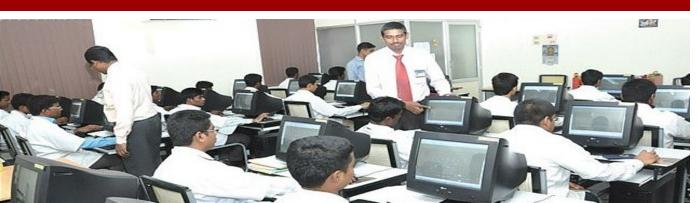

# DEPARTMENT OF COMPUTER ENGINEERING

The Department imparts best training to the students on Computer Engineering. The Department provides state of the art computing facilities to the students. It also promotes active industry-institute collaboration by identifying areas of interest. The Department with well equipped laboratory imparts quality practical education.

The department aims to create computer engineers who can make a mark in many aspects of computing. The excellent band of teaching stimulates the judicious blend of modern education with vigorous work schedule and indefatigable team spirit. The Engineering program is a challenging one, which provides solution by analyzing and solving the key issues of IT industry. Core facilities such as the computer center, lecture halls, libraries, audio and visual exhibits lab have been constantly upgraded.