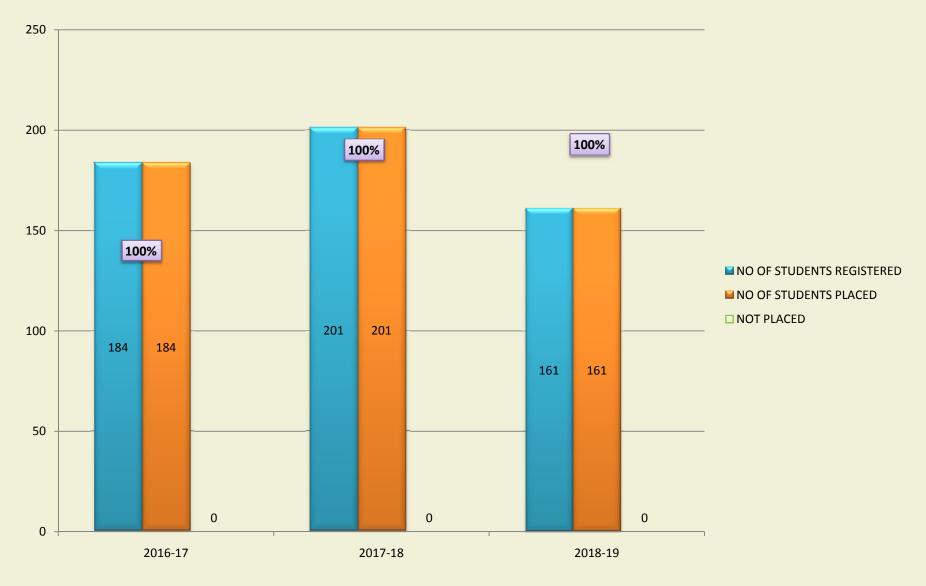

### PLACEMENT STATISTICS

| DETAILS                   | TOTAL |
|---------------------------|-------|
| NO OF STUDENTS REGISTERED | 184   |
| NO OF STUDENTS PLACED     | 184   |
| % OF PLACEMENT - 1009     | %     |

|   | SL.<br>NO. | COMPANY                             | TOTAL | Compensation Offered<br>Per Annum |
|---|------------|-------------------------------------|-------|-----------------------------------|
|   | 1          | ESSAR GROUP                         | 14    | 1,44,000 /-                       |
|   | 2          | JUST DIAL                           | 03    | 3,29,000 /-                       |
|   | 3          | TECKNOWELD ALLOYS                   | 30    | 1,24,000 /-                       |
|   | 4          | ACT                                 | 27    | 2,00,000 /-                       |
|   | 5          | TAYANA SOFTWARE                     | 01    | 2,16,000 /-                       |
|   | 6          | AB8                                 | 03    | 2,60,000 /-                       |
|   | 7          | AKSHAYA AIR CONDITIONERS            | 14    | 1,20,000 /-                       |
|   | 8          | DELPHI                              | 31    | 1,48,000 /-                       |
| Į | 9          | G.S COMMUNICATIONS                  | 02    | 1,08,000 /-                       |
| ı | 10         | ECHO ADVANCE POLYTECH INDIA PVT LTD | 11    | 1,44,000 /-                       |
| L | 11         | MODINE THERMAL INDIA PVT LTD        | 13    | 1,53,000 /-                       |
| ı | 12         | WPR0                                | 18    | 1,04,000 /-                       |
|   | 13         | VENUS PRECISION INDIA LTD           | 11    | 1,20,000 /-                       |
| ı | 14         | MRF                                 | 01    | 2,52,000 /-                       |
|   | 15         | SANMAR GROUP                        | 01    | 1,56,000 /-                       |
|   | 16         | RENAULT NISSAN TECH                 | 02    | 2,52,000 /-                       |
|   | 17         | VENTURE LIGHTING INDIA              | 02    | 1,14,000 /-                       |
|   |            | PVTLTD TOTAL                        | 184   |                                   |

### ⋖ $\mathbf{m}$ 00 O S 0

S

201

TOTAL

TOTAL

201

201

RIALTO

|   | PLACEMENT CELL (2018-2019 |       |
|---|---------------------------|-------|
|   | DETAILS                   | TOTAL |
| ı | NO OF STUDENTS REGISTERED | 161   |
| ı | NO OF STUDENTS PLACED     | 161   |